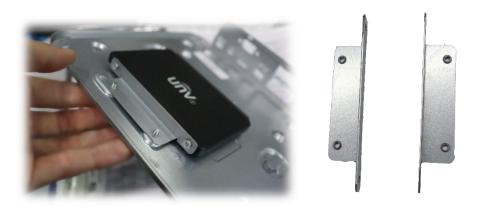

## Overview

The SDP-BR-S3-25 is an SSD bracket for NVR that can hold a 2.5-inch SSD in a 3.5-inch screw slot

## **Specifications**

| Model       | SDP-BR-S3-25                  |
|-------------|-------------------------------|
| Description | Bracket for SATA SSD with NVR |
| Material    | SGCC/Galvanized steel sheet   |
| Weight      | 35g total                     |
| Application | NVR with 3.5-inch screw slot  |
| Accessory   | Screw * 4                     |